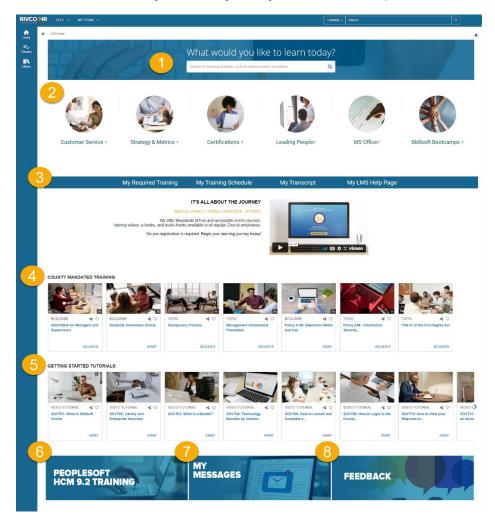

## **Section Description**

- 1. Learning Content Search: Find content on relevant topics
- 2. Skillsoft Learning Content: Select the link to the topic of your choice
- 3. Menu Bar: Select to find your Required Training, Schedule, Transcript, & LMS Help Page
- 4. County Mandated Training: Scroll to find required training
- 5. Getting Started Tutorials: Scroll to locate video tutorials for more information
- 6. Peoplesoft HCM 9.2 Training: Select to locate video tutorials, training, and more resources
- 7. My Messages: Select to locate your training messages from the system
- 8. Feedback: Select to submit your feedback on COR Learning