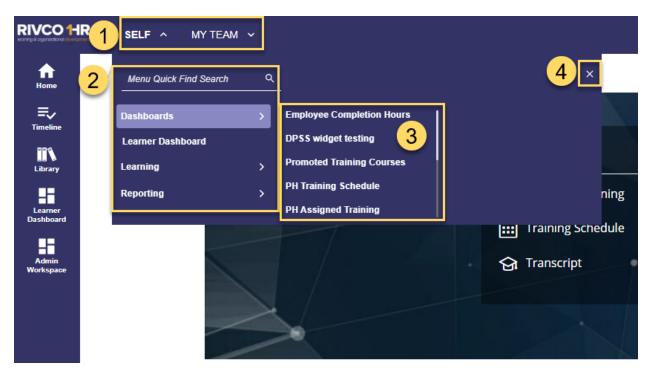

- 1. Click the *Self* dropdown. If you are a Manager or Supervisor, you can also select the *My Team* dropdown to view your team information.
- 2. Select from the dropdown or use the *Menu Quick Find Search* function at the top of this section
- 3. Select from the expanded menu options. A slider bar is available at the right of this section for viewing more options.
- 4. To close the expanded tabs, click the X or you can click on any icon on the left navigation control panel.