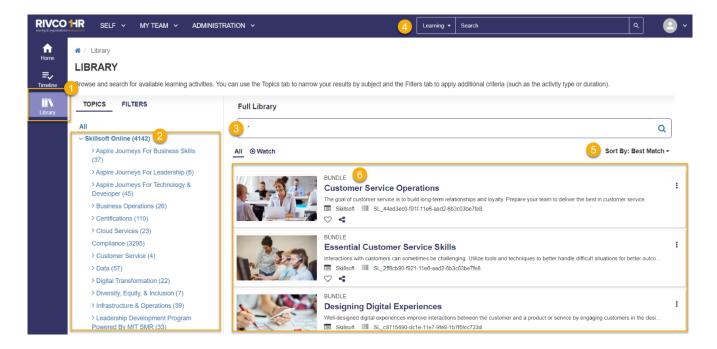

## Steps

- 1. Library Icon: Select this icon to find content
- 2. Skillsoft Online folder: Select the link to the topic of your choice
- 3. Library Search: Find content on relevant topics
- 4. Enterprise Search: Another great way to search for content
- 5. Sort By: Select the drop-down arrow to choose your sorting preference
- 6. *Bundle:* A Bundle is a collection of related items; Select a Bundle link to find topic specific courses, books, audiobooks, and much more!