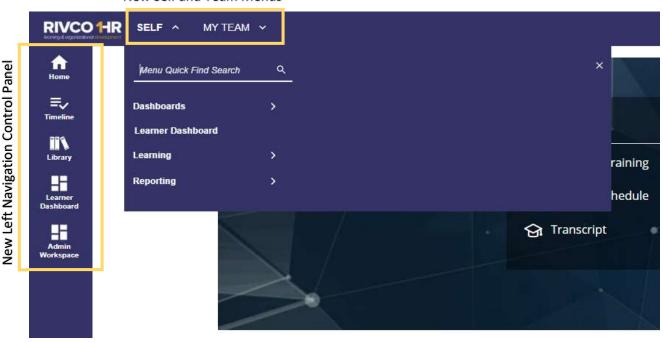

## **Updated LMS Navigation coming on July 26th:**

## New Self and Team Menus

No Action Required by Employees