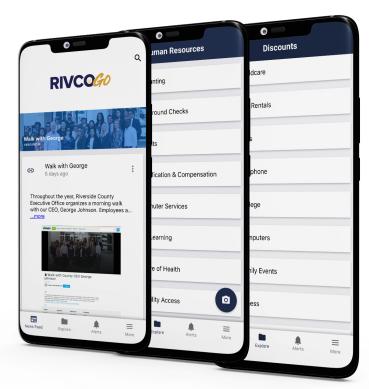

## **Access On-the-Go**

With the NEWLY rebranded Employee Mobile App, you have instant access to viewing your paycheck, current news, employee discounts, videos, leadership messages, and more!